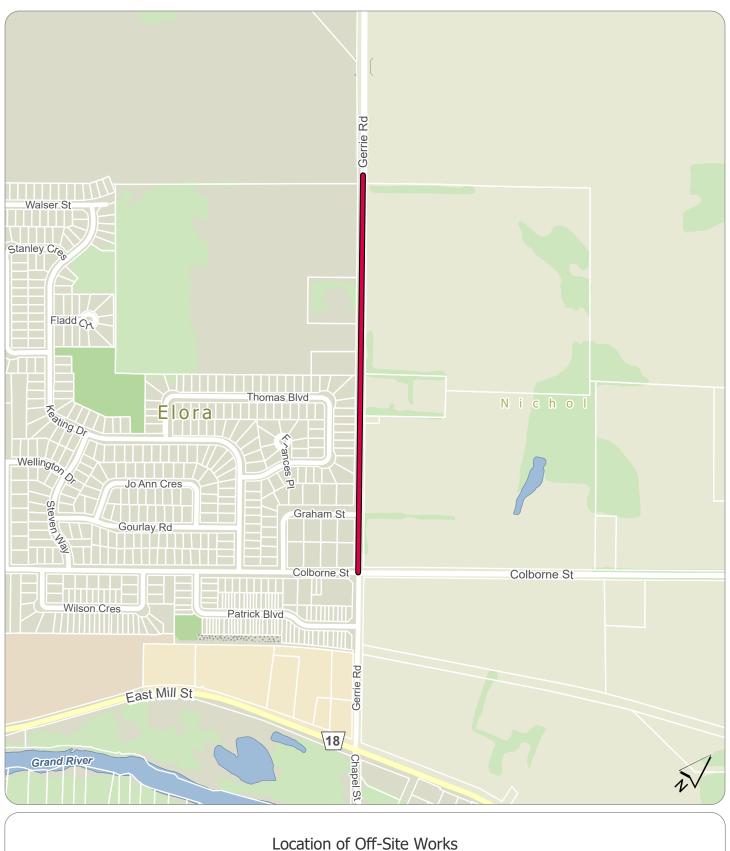

## Location of Off-Site Works Gerrie Road

Project Location

Sources: May include data from the Grand River Conservation Authority, County of Wellington, Teranet (2004) and © 2023 of the Queens Printer For Ontario.