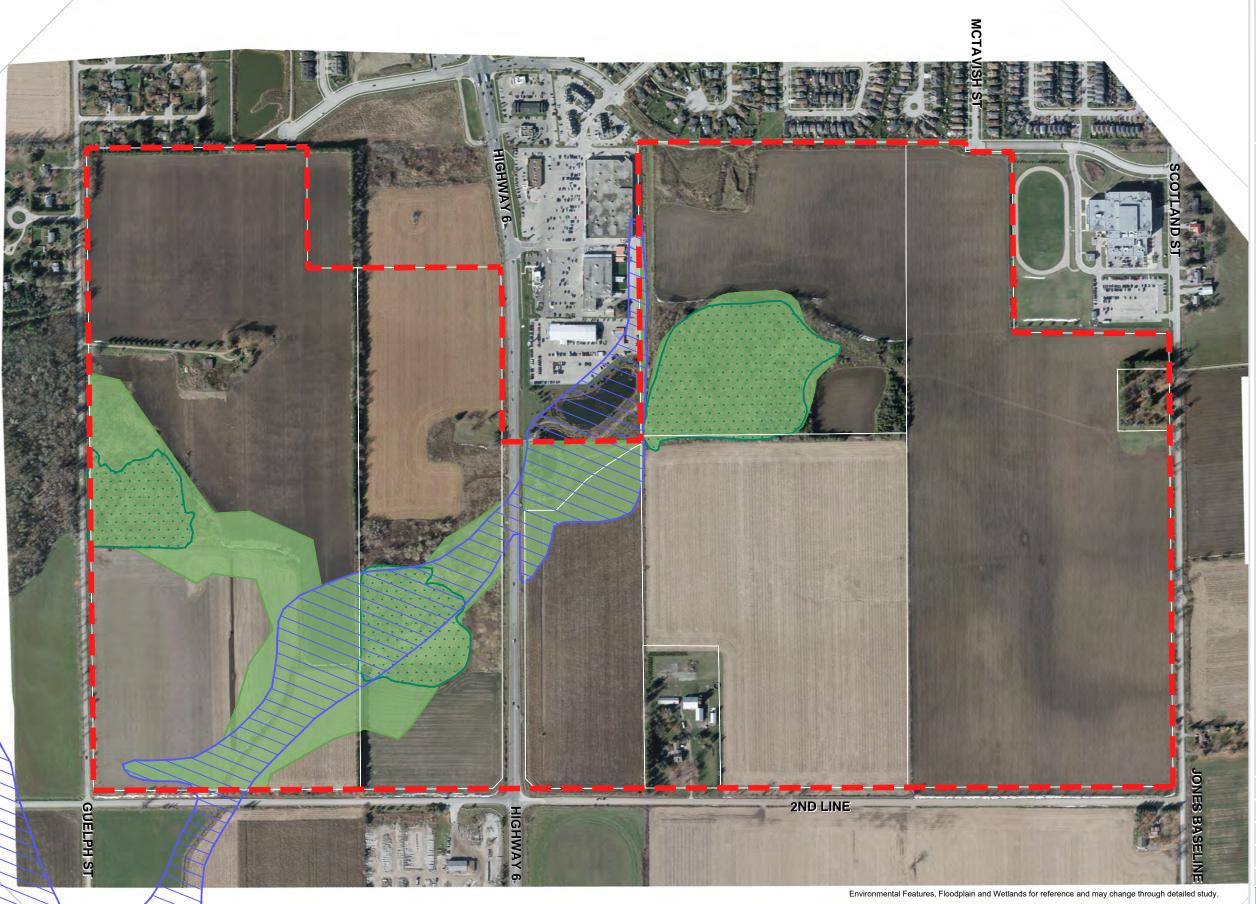

## Location Plan South Fergus Secondary Planning Area

Town of Fergus
Township of Centre Wellington

## **LEGEND**

South Fergus Secondary Planning Area

Parcel Fabric\*

Environmental Features
(Core Greenlands, Wetlands, & Floodpla

Floodplain (GRCA)

Wetlands (GRCA)

## Sources

- Imagery: Northway\Photomap\Remote Sensing Ltd, 2020 - Floodplain and Wetland data: GRCA Open Data 2018 - Core Greenlands digitized from Township of Centre Wellington Official Plan Schedule A-1 Land Use Plan - Fergus, Elora 2016

\*Parcel fabric digitized from GRCA web mapping and is approximate in size and location

Date: December 21, 2020

**Scale:** 1:6,000 **File:** 19144A

Drawn: JB

K:\19144A - SOUTH FERGUS MESP AND SECONDARY PLAN\CP\LOCATION PLAN\_21DEC2020.DWG